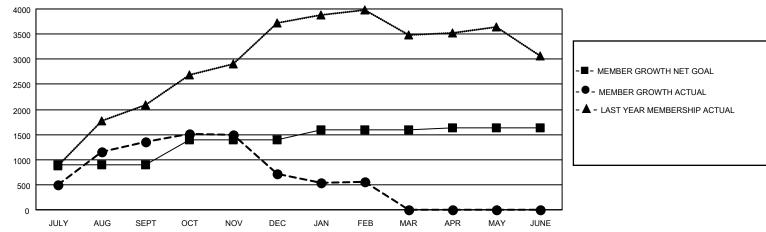

## MONTHLY MEMBERSHIP PROGRESS REPORT

LOCATION NEPAL District 325B1 Results as of: 2/28/2022

| Clubs                 |               |           |               | Members               |                        |                         |                                                    |
|-----------------------|---------------|-----------|---------------|-----------------------|------------------------|-------------------------|----------------------------------------------------|
| RESULTS FOR 2021-2022 |               |           |               | RESULTS FOR 2021-2022 |                        |                         |                                                    |
| QUARTER               | NEW CLUB GOAL | NEW CLUBS | DROPPED CLUBS | QUARTER MEMI          | BER GROWTH NET<br>GOAL | MEMBER GROWTH<br>ACTUAL | DROPPED<br>MEMBERS ACTUAL<br>(including transfers) |
| JULY/AUG/SEPT         | 50            | 75        | 12            | JULY/AUG/SEPT         | 900                    | 2045                    | 682                                                |
| OCT/NOV/DEC           | 30            | 6         | 14            | OCT/NOV/DEC           | 500                    | 531                     | 1,160                                              |
| JAN/FEB/MAR           | 30            | 2         | 5             | JAN/FEB/MAR           | 200                    | 255                     | 384                                                |
| APR/MAY/JUNE          | 19            | 0         | 0             | APR/MAY/JUNE          | 25                     | 0                       | 0                                                  |

## GOALS AND ACTUAL MEMBERS CUMULATIVE

| DROPPED CLUBS: 31 |       | 320 CLUBS OF 656 ADDED 1 OR<br>MORE NEW MEMBERS | GENDER DISTRIBUTION                   |                |  |
|-------------------|-------|-------------------------------------------------|---------------------------------------|----------------|--|
|                   |       | MORE NEW MEMBERS                                | MALE 11,035 (7                        |                |  |
|                   |       |                                                 | FEMALE                                | 4,551 (29.20%) |  |
| DROPPED MEMBERS   |       |                                                 | NON BINARY                            | 0 (0.00%)      |  |
|                   |       |                                                 | PREFER NOT TO ANSWER 0 (0.00%)        |                |  |
| DECEASED          | 8     |                                                 |                                       |                |  |
| CLUB CANCELLED    | 656   | CLICK HERE FOR CUMULATIVE                       | TOTAL FAMILY UNIT MEMBERS 13,188      |                |  |
| OTHER             | 1,562 | MEMBERSHIP DATA                                 |                                       |                |  |
| TOTAL             | 2,226 |                                                 | FAMILY MEMBERS PAYING HALF DUES 9,276 |                |  |
|                   |       |                                                 |                                       |                |  |