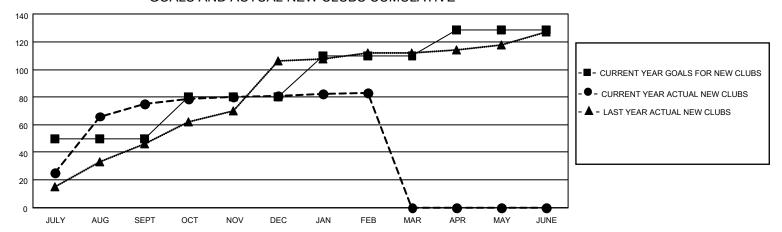

## MONTHLY MEMBERSHIP PROGRESS REPORT

LOCATION NEPAL District 325B1 Results as of: 2/28/2022

| Clubs                 |               |           |               | Members               |                        |                         |                                                    |
|-----------------------|---------------|-----------|---------------|-----------------------|------------------------|-------------------------|----------------------------------------------------|
| RESULTS FOR 2021-2022 |               |           |               | RESULTS FOR 2021-2022 |                        |                         |                                                    |
| QUARTER               | NEW CLUB GOAL | NEW CLUBS | DROPPED CLUBS | QUARTER MEMI          | BER GROWTH NET<br>GOAL | MEMBER GROWTH<br>ACTUAL | DROPPED<br>MEMBERS ACTUAL<br>(including transfers) |
| JULY/AUG/SEPT         | 50            | 75        | 12            | JULY/AUG/SEPT         | 900                    | 2045                    | 682                                                |
| OCT/NOV/DEC           | 30            | 6         | 14            | OCT/NOV/DEC           | 500                    | 531                     | 1,160                                              |
| JAN/FEB/MAR           | 30            | 2         | 5             | JAN/FEB/MAR           | 200                    | 255                     | 384                                                |
| APR/MAY/JUNE          | 19            | 0         | 0             | APR/MAY/JUNE          | 25                     | 0                       | 0                                                  |

## GOALS AND ACTUAL NEW CLUBS CUMULATIVE